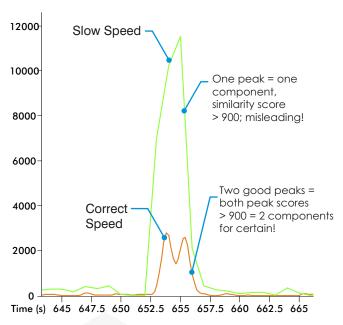

# **Acquisition Speed Drives Deconvolution**

Find chemicals that are masked or hidden by matrix or coelution. Discover the existence of more relevant chemicals.

#### Acquisition Speed

LECO GC-TOFMS provides the appropriate collection rate without distorting peak height or apex location.