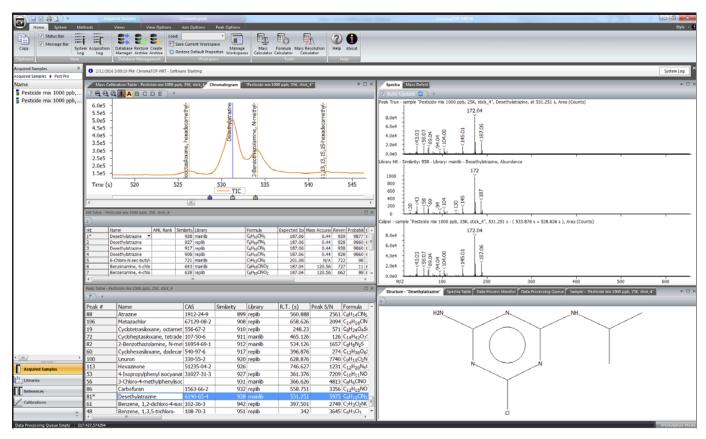

### ChromaTOF® Brand Software

Our exclusive *ChromaTOF* brand software was designed with the productivity of today's labs in mind. It automates all standard qualitative and quantitative workflows into a seamless and easy-to-use Mass Spectrometry data package.

#### Features Include

- Automated Quick Nominal Deconvolution<sup>™</sup> and High Resolution Deconvolution<sup>®</sup>
- · Automated tuning and instrument setup
- An optional 21 CFR Part 11 compliance package
- Integrated control of Agilent 7890 GCs and of standard autoinjectors/autosamplers
- Library Search and Retention Index methods
- Customizable interface to tailor to your needs