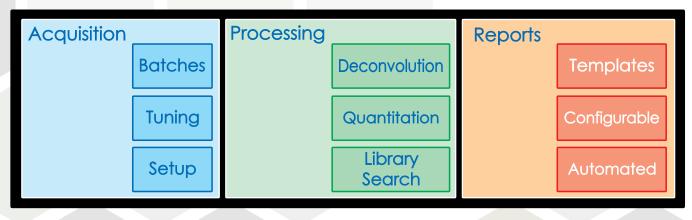

### ChromaTOF® Brand Software

Our exclusive *ChromaTOF* brand software was designed with the productivity of today's labs in mind. It automates all standard qualitative and quantitative workflows into a seamless and easy-to-use Mass Spectrometry data package.

#### Features Include

- Automated Quick Nominal Deconvolution<sup>™</sup> and High Resolution Deconvolution<sup>®</sup>
- · Automated tuning and instrument setup
- An optional 21 CFR Part 11 compliance package
- Integrated control of Agilent 7890 GCs and of standard autoinjectors/autosamplers
- Library Search and Retention Index methods
- Customizable interface to tailor to your needs