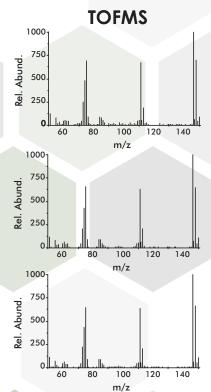

### All the Masses, All the Time

Spectral profile is consistent across a peak, regardless of intensity. Time-array detection removes any concentration biasing.

Time (sec)