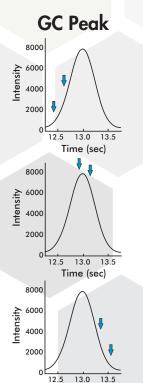

#### Acquisition Speed

LECO GC-TOFMS provides the appropriate collection rate without distorting peak height or apex location.