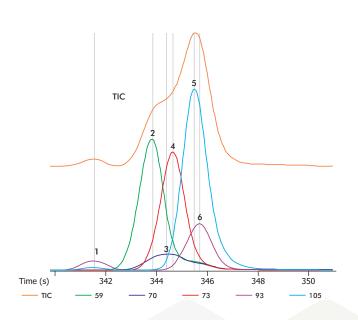

# **Acquisition Speed Drives Deconvolution**

Find chemicals that are masked or hidden by matrix or coelution. Discover the existence of more relevant chemicals.

#### Deconvolution

No other GC-MS software delivers the power of deconvolution within a seamless software package.

### All the Masses, All the Time

Spectral profile is consistent across a peak, regardless of intensity. Time-array detection removes any concentration biasing.

Time (sec)